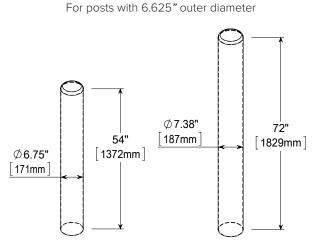

## **Post Covers**





### Post & bollard covers keep your bollards looking new!

Cover up those unsightly posts and concrete bollards and eliminate constant repainting. Post Cover is constructed of impact-resistant HDPE. It's designed to cover your posts, while maintaining all the protection of pipe and concrete bollards.

Maintenance-free Eliminate the need for scraping, painting and repainting

Installs quickly No special tools required, just slip over existing steel or concrete bollards

Variety of colors Post covers come in standard yellow but may be custom color matched



# **Post Covers**





## Cover your posts while maintaining all the protection!



### 6" Post Covers









### 307 Yellow

Standard Colors 3 week lead.



#### **Custom Color Matching**

Pre-matched colors ship within 3 weeks. Otherwise allow 6-8 weeks for delivery. Minimums may apply.



۱

McCue Corporation Peabody, MA 01960, USA +1 (800) 800 8503 customercare@mccue.com

McCue UK & Europe

Milton Keynes, United Kingdom +44 (0)1908 365 511 uksales@mccue.com **McCue Asia** 迈客 (厦门) 有限公司 Xiamen, Fujian, China +86-592-2200790 mccue.com

MAY 2016