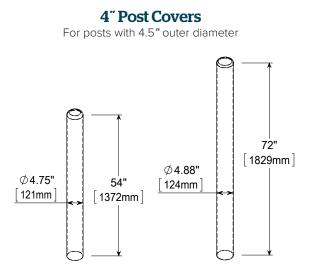

## **Post Covers**





### Post & bollard covers keep your bollards looking new!

Cover up those unsightly posts and concrete bollards and eliminate constant repainting. Post Cover is constructed of impact-resistant HDPE. It's designed to cover your posts, while maintaining all the protection of pipe and concrete bollards.

Maintenance-free Eliminate the need for scraping, painting and repainting

Installs quickly No special tools required, just slip over existing steel or concrete bollards

Variety of colors Post covers come in standard yellow but may be custom color matched



# **Post Covers**





## Cover your posts while maintaining all the protection!



### 6" Post Covers









### 307 Yellow

Standard Colors 3 week lead.



#### **Custom Color Matching**

Pre-matched colors ship within 3 weeks. Otherwise allow 6-8 weeks for delivery. Minimums may apply.



۱

McCue Corporation Peabody, MA 01960, USA +1 (800) 800 8503 customercare@mccue.com

McCue UK & Europe

Milton Keynes, United Kingdom +44 (0)1908 365 511 uksales@mccue.com **McCue Asia** 迈客 (厦门) 有限公司 Xiamen, Fujian, China +86-592-2200790 mccue.com

MAY 2016