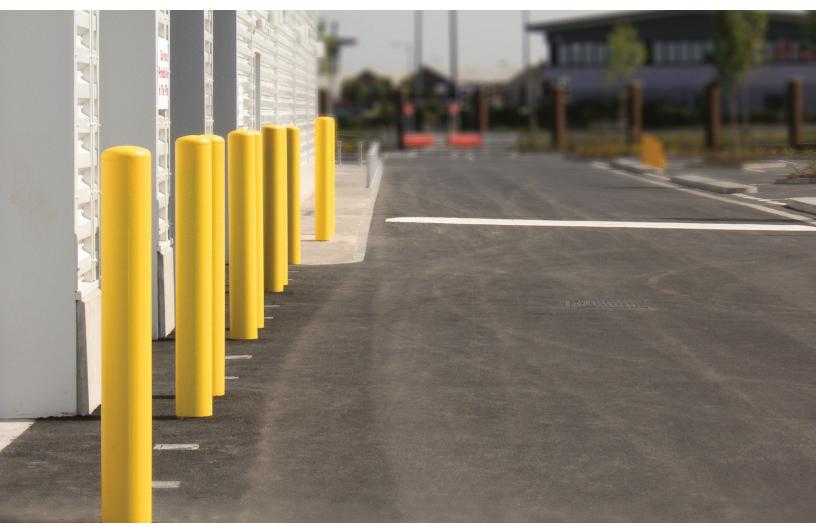

### Post & bollard covers keep your bollards looking new!

Cover up those unsightly posts and concrete bollards and eliminate constant repainting. Post Cover is constructed of impact-resistant HDPE. It's designed to cover your posts, while maintaining all the protection of pipe and concrete bollards.

Maintenance-free Eliminate the need for scraping, painting and repainting

Installs quickly No special tools required, just slip over existing steel or concrete bollards

Variety of colors Post covers come in standard yellow but may be custom color matched