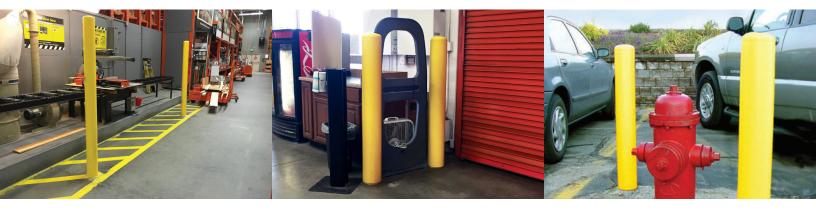

### Post & bollard covers keep your bollards looking new!

Cover up those unsightly posts and concrete bollards and eliminate constant repainting. Post Cover is constructed of impact-resistant HDPE. It's designed to cover your posts, while maintaining all the protection of pipe and concrete bollards.

## Cover your posts while maintaining all the protection!